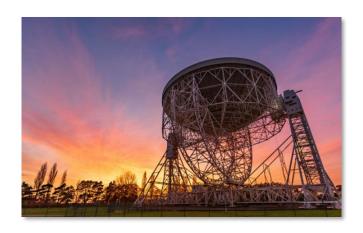

## VISIT JODRELL BANK RADIO TELESCOPE

and visitor centre

## **Holmes Chapel**

Jodrell Bank is situated in the heart of Cheshire. It's a stunning green site surrounded by farmland and with an abundance of wildlife. There are four Pavilions to discover, alongside a range of outdoor exhibits and pathways to explore. You'll also find two cafes and a gift shop.